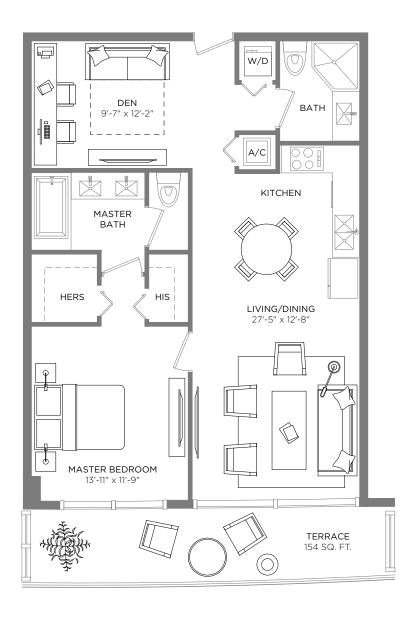

## RESIDENCE 04

1 BEDROOM / 2 BATHS + DEN

A/C INTERIOR AREA TERRACE AREA TOTAL RESIDENCE

960 SQ.FT. 89.19 SQ.M. 154 SQ.FT. 14.30 SQ.M. 1,114 SQ.FT. 103.49 SQ.M.

Stated dimensions are measured to the exterior boundaries of the exterior walls and the centerline of interior demising walls and in fact vary from the dimensions that would be determined by using the description and definition of the "Unit" set forth in the Declaration (which generally only includes the interior airspace between the perimeter walls and excludes interior structural components). For your reference, the area of the Unit, determined in accordance with those defined unit boundaries, is + or - 855 sq. ft. for units 04 Note that measurements of rooms set forth on this floor plan are generally taken at the greatest points of each given room (as if the room were a perfect rectangle), without regard for any cutouts. Accordingly, the area of the actual room will typically be smaller than the product obtained by multiplying the stated length times width. All dimensions are approximate and may vary with actual construction, and all floor plans and development plans are subject to change.